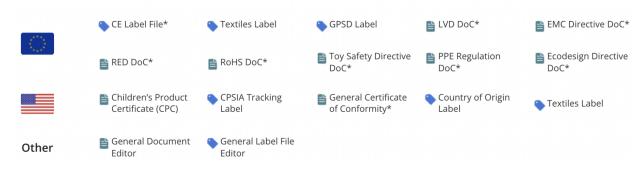

# **Certificate & Label Templates**

**Children's Product Certificate (CPC):** This certificate can be created using the editor and downloaded as a PDF.

**CPSIA Tracking Label:** The label file can be downloaded in .svg format and applied to the product and the packaging