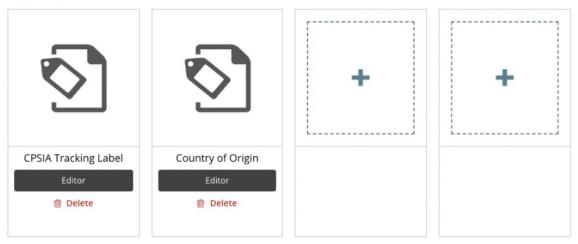

**Children's Product Certificate (CPC):** This certificate can be created using the editor and downloaded as a PDF.

**CPSIA Tracking Label:** The label file can be downloaded in .svg format and applied to the product and the packaging

### Label files