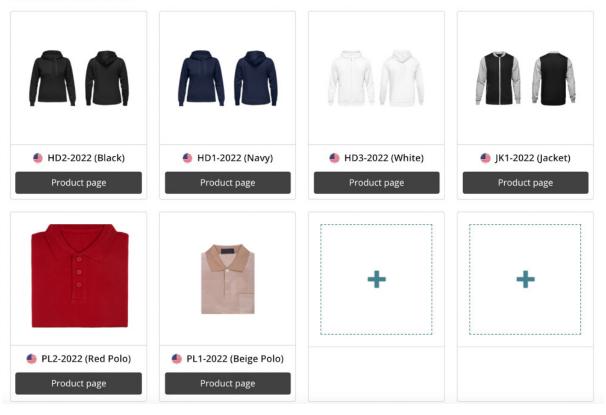

|                                                                |
|                                                                                                                                                                                                   |                                                                |

**Children's Product Certificate (CPC):** This certificate can be created using the editor and downloaded as a PDF.

**CPSIA Tracking Label:** The label file can be downloaded in .svg format and applied to the product and the packaging



### **Other Screenshots**

#### **Product Overview**







### Label files



# Documents